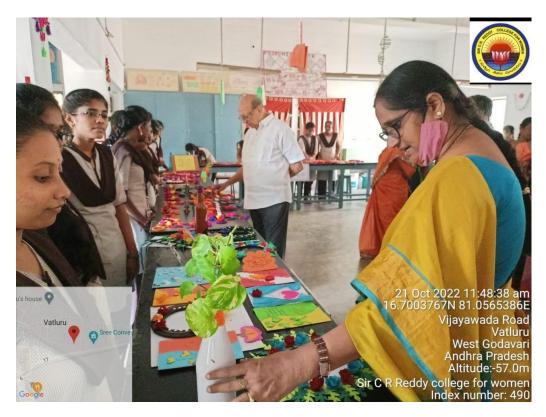

On 19-10-2022 they identified and collected the required material.

On 20-10-2022 they started and get ready with the product.

On 21-10-2022 stalls were arranged and students sold their product at a maximum level. Some of the teams got orders also for their product. The stalls were available for two days i.e.  $21^{st}$  &  $22^{nd}$  October 2022.

**CIIE Cell Members with Students** 

They made a business worth rupees 20000 maximum teams sold their entire stock with a reasonable profit. Some teams have less stock which is unsold. Students participated very actively in this programme. It gives a good experience for those students who wish to become an entrepreneur. On the whole the program becomes a grand success.