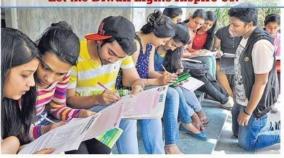

#### 9 Steps to Students' Entrepreneurship

- 1. Form small teams of Student Self Help Groups (SSHG) (3-5 students per team)- Before 15.10.2022
- 2. Select interesting business activity by 16.10.2022
- 3. Identify and Collect essential material by 19.10.2022
- 4. Get ready with the product for sale by 22nd Oct., 07th Nov., and 17th Nov.
- 5. Promote your Product.
- 6. Arrange Stall in Campus and Sell your Product or sell your product door to door in an identified area
- 7. Make your products available in stalls at least 2-3 days before each milestone.
- 8. Document your effort by 25th Oct., 10th Nov., and 20th Nov.
- 9. Submit a report to mgncresesrecl@gmail.com on 28th Oct., 12th Nov. and 21st Nov.

## For this the following schedule was followed:

On 15-10-2022 Total 18 Small teams of students (Consisting of 5 students per team) were formed.

On 16-10-2022 business activities like sale of Candles, Decorative items, Bangles, Hair bands, Photo albums, Greeting cards, Paper crafts, Mud Diyas etc selected by the student teams.

On 19-10-2022 they identified and collected the required material.

On 20-10-2022 they started and get ready with the product.

On 21-10-2022 stalls were arranged and students sold their product at a maximum level. Some of the teams got orders also for their product. The stalls were available for two days i.e.  $21^{st}$  &  $22^{nd}$  October 2022.