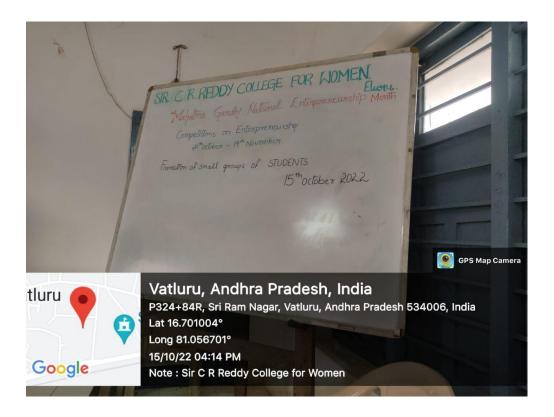

#### NOTICE

As a part of Mahatma Gandhi National Entrepreneurship month, the members of the Entrepreneurship cell are arranging a stall consisting of Diyas, Handy crafts, Decors related to Diwali in Botany Lab on 21<sup>st</sup> and 22<sup>nd</sup> October 2022.

## For this the following schedule was followed:

On 15-10-2022 Total 18 Small teams of students (Consisting of 5 students per team) were formed.

On 16-10-2022 business activities like sale of Candles, Decorative items, Bangles, Hair bands, Photo albums, Greeting cards, Paper crafts, Mud Diyas etc selected by the student teams.