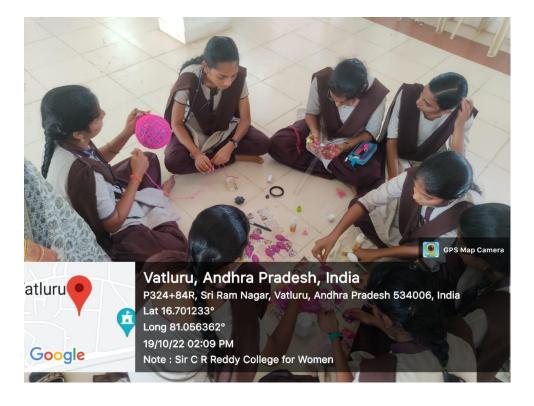

On 19-10-2022 they identified and collected the required material.

On 20-10-2022 they started and get ready with the product.

On 21-10-2022 stalls were arranged and students sold their product at a maximum level. Some of the teams got orders also for their product. The stalls were available for two days i.e.  $21^{st}$  &  $22^{nd}$  October 2022.

**CIIE Cell Members with Students** 

They made a business worth rupees 20000 maximum teams sold their entire stock with a reasonable profit. Some teams have less stock which is unsold. Students participated very actively in this programme. It gives a good experience for those students who wish to become an entrepreneur. On the whole the program becomes a grand success.