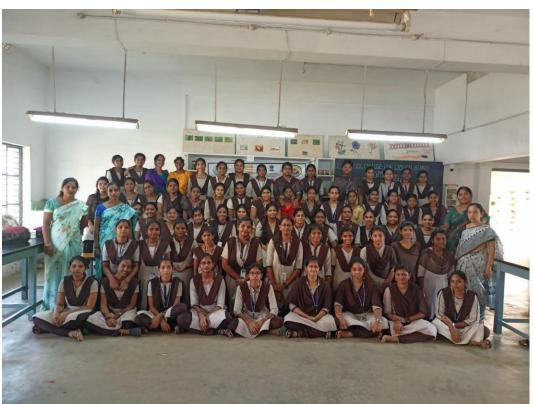

Entrepreneurship cell of Sir C R Reddy College for Women Eluru District Andhra Pradesh conducted competitions on promoting social entrepreneurship and sustainable development activities among students as a part of Mahatma Gandhi National Entrepreneurship Month.

## For this the following schedule was followed:

On 15-10-2022 Total 18 Small teams of students (Consisting of 5 students per team) were formed.

On 16-10-2022 business activities like sale of Candles, Decorative items, Bangles, Hair bands, Photo albums, Greeting cards, Paper crafts, Mud Diyas etc selected by the student teams.

**CIIE Cell Members with Students** 

They made a business worth rupees 20000 maximum teams sold their entire stock with a reasonable profit. Some teams have less stock which is unsold. Students participated very actively in this programme. It gives a good experience for those students who wish to become an entrepreneur. On the whole the program becomes a grand success.